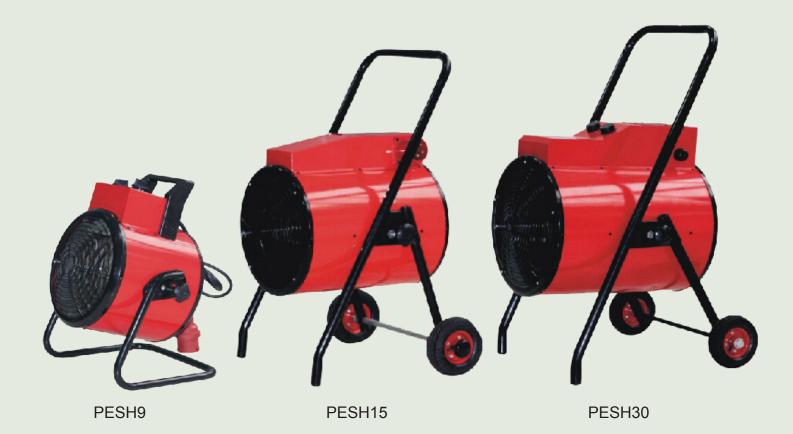

## **Portable Electric Space Heater**

#### **BENEFITS**

- ✓ Available in 3 sizes
- √Safety cut-off switch
- √Adjustable thermostat
- ✓ Multiple heat settings
- √Fan only option
- ✓ Run on fan timer
- √ Adustable airflow direction
- ✓ Portable with wheels (PESH15/30)
- ✓ Portable with handle (PESH9)