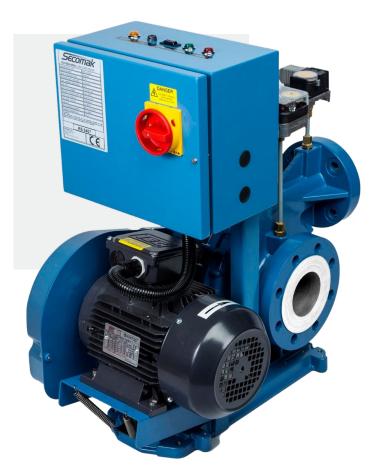

Available as a Package or Stand-Alone system. Available packages overleaf.

Installation Kit Included with all Package Gas Boosters.

 $Product \ supplied \ may \ differ \ from \ image \ based \ on \ pressure \ requirements.$ Image represents Package Gas Booster including controls.

### Model 535/2