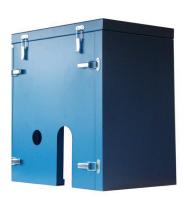

#### **ACOUSTIC ENCLOSURE**

- Reduce operational noise levels by 10-15dB (A)
- Maintain Performance and Motor Cooling
- Fully Demountable
- Quick Release Panels
- Required for Gas Sensor Systems