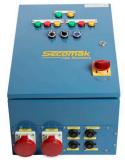

#### **AVAILABLE PACKAGES**

#### **APS INVERTER SYSTEM**

- Automatic Pressure Setpoint System Maintains Consistent Outlet Pressure Setpoint
- If Inlet Pressure Dips, The APS Inverter Compensates
- Soft-Start Technology Reduces Shock and Load on the Motor and Bearings
- Extend the Potential Lifespan of Components
- Reduced Electrical Consumption

#### **DUTY STANDBY**

- Alternates Automatically Between Two Boosters Every Seven Days
- Equalise Wear On Bearings and Drives
- Maintenence Never Interrupts Supply
- Eliminate Downtime
- Ideal When Supply Is Critical

#### **GAS SENSOR SYSTEM**

- Combined with the Acoustic Enclosure
- "Sniffer" Sensor Detects Potential Gas Leaks
- Visual and Audible Pre-Alarm Warnings
- Automatic Safety Cut Off
- ATEX Rated Motor

#### **ACOUSTIC ENCLOSURE**

- Reduce operational noise levels by 10-15dB (A)
- Maintain Performance and Motor Cooling
- Fully Demountable
- Quick Release Panels
- Required for Gas Sensor Systems