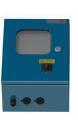

#### **APS INVERTER SYSTEM**

- Automatic Pressure Setpoint System Maintains Consistent Outlet Pressure Setpoint
- If Inlet Pressure Dips, The APS Inverter Compensates
- Soft-Start Technology Reduces Shock and Load on the Motor and Bearings
- Extend the Potential Lifespan of Components
- Reduced Electrical Consumption