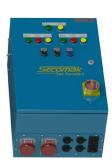

#### **DUTY STANDBY**

- Alternates Automatically Between Two Boosters Every Seven Days
- Equalise Wear On Bearings and Drives
- Maintenence Never Interrupts Supply
- Eliminate Downtime
- Ideal When Supply Is Critical