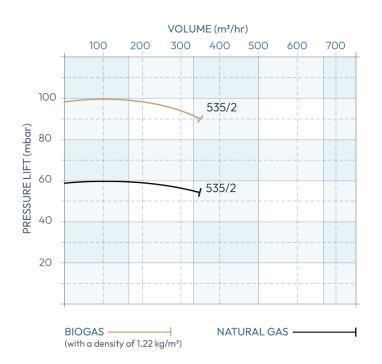

fan chambers for additional strength
- Compliant to British Standard 8487 (2007 &
- Compatible with Building Management Systems
- Industrial affiliate member of IGEM

| Motor         | 1.5kW    |
|---------------|----------|
| Weight        | 39kg     |
| Phase         | 3        |
| Noise level   | 80 dB(A) |
| Voltage       | 415V     |
| Frequency     | 50Hz     |
| Start current | 7A       |
| Run current   | 2.3A     |
| Inlet flange  | DN80     |
| Outlet flange | DN50     |

Available as a Package or Stand-Alone system. Available packages overleaf.



Installation Kit Included with all Package Gas Boosters.



 $Product \ supplied \ may \ differ \ from \ image \ based \ on \ pressure \ requirements.$ Image represents Package Gas Booster including controls.

#### PERFORMANCE CURVE









# $\mathcal{C}$ Ш S $\triangleleft$

S

### Model 535/2

#### **AVAILABLE PACKAGES**

#### **APS INVERTER SYSTEM**

- Automatic Pressure Setpoint System Maintains Consistent Outlet Pressure Setpoint
- If Inlet Pressure Dips, The APS Inverter Compensates
- Soft-Start Technology Reduces Shock and Load on the Motor and Bearings
- Extend the Potential Lifespan of Components
- Reduced Electrical Consumption









#### **DUTY STANDBY**

- Alternates Automatically Between Two Boosters Every Seven Days
- Equalise Wear On Bearings and Drives
- Maintenence Never Interrupts Supply
- Eliminate Downtime
- Ideal When Supply Is Critical

#### **GAS SENSOR SYSTEM**

- Combined with the Acoustic Enclosure
- "Sniffer" Sensor Detects Potential Gas Leaks
- Visual and Audible Pre-Alarm Warnings
- Au